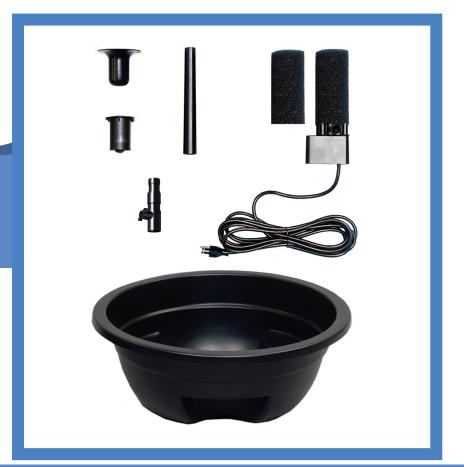

#### Includes:

- 35 Gallon Liner
- 600 GPH Pump
- Two pre-filters
- Two Fountain Nozzles (Waterbell & Bubbler)
- One nozzle extension tube
- Flow control valve

## **Specifications & Performance**

| Application        | Outdoor ponds            |
|--------------------|--------------------------|
| Operation          | Continuous operation     |
| Power Requirements | 12 V, 60 Hz              |
| Pump Type          | 600 gallons per hour     |
| Pump Performance   | Under water only         |
| Liner Size         | 35 Gallon/39" Dia x 14"H |
| Tubing             | N/A                      |
| Cord Length        | 15 ft                    |
| UPC                | 052309714454             |
| Master Pack        | 3                        |
|                    |                          |
|                    |                          |
|                    |                          |
|                    |                          |